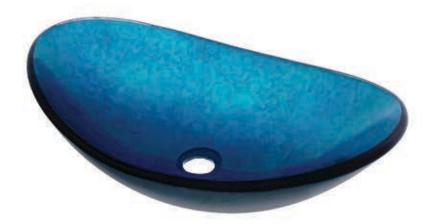

### TIG-S132-8031 AZZURRO Glass Vessel Bath Sink, Oval Slipper Requested By:

Specific Features:

Novatto reserves the right (1) to make changes in specifications and materials, and (2) to change or discontinue models, both without notice or obligation. Dimensions are for reference only, see www.Novatto.com for finish options and product availability.

## STANDARD SPECIFICATIONS:

- Oval slipper glass vessel sink
- Fluorescent blue foil painted bottom
- · Made with high tempered glass
- · Scratch resistant and non-porous
- Designed for above counter installation
- Standard U.S. plumbing connections
- Made with 1.75-inch drain opening