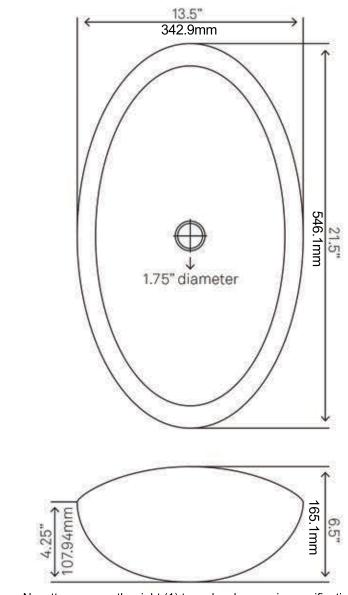

### TIG-S132-8031 AZZURRO Glass Vessel Bath Sink, Oval Slipper Requested By:

Specific Features:

Novatto reserves the right (1) to make changes in specifications and materials, and (2) to change or discontinue models, both without notice or obligation. Dimensions are for reference only, see www.Novatto.com for finish options and product availability.

## STANDARD SPECIFICATIONS:

- Oval slipper glass vessel sink
- Fluorescent blue foil painted bottom
- · Made with high tempered glass
- · Scratch resistant and non-porous
- Designed for above counter installation
- Standard U.S. plumbing connections
- Made with 1.75-inch drain opening